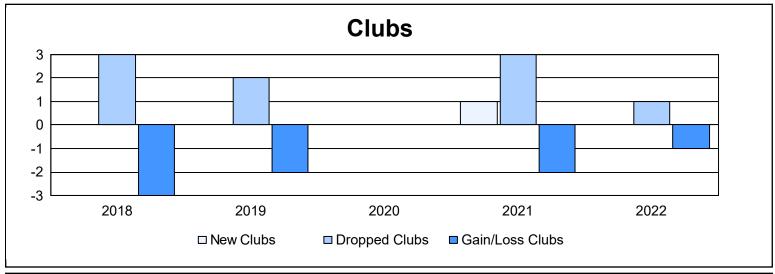

District 5 SE As of June 2022 Cumulative

| Year      | New<br>Clubs | Dropped<br>Clubs | Gain/<br>Loss<br>Clubs | New<br>Members | Charter<br>Members | Reinstate<br>Members | Transfer<br>Members | Total<br>Member<br>Added | Total<br>Members<br>Dropped | Gain/<br>Loss<br>Members |
|-----------|--------------|------------------|------------------------|----------------|--------------------|----------------------|---------------------|--------------------------|-----------------------------|--------------------------|
| 2017-2018 | 0            | 3                | -3                     | 124            | 0                  | 2                    | 10                  | 136                      | 194                         | -58                      |
| 2018-2019 | 0            | 2                | -2                     | 78             | 0                  | 8                    | 2                   | 88                       | 141                         | -53                      |
| 2019-2020 | 0            | 0                | 0                      | 51             | 0                  | 2                    | 4                   | 57                       | 131                         | -74                      |
| 2020-2021 | 1            | 3                | -2                     | 37             | 13                 | 5                    | 4                   | 59                       | 129                         | -70                      |
| 2021-2022 | 0            | 1                | -1                     | 98             | 0                  | 2                    | 2                   | 102                      | 127                         | -25                      |
| Average   | 0            | 2                | -2                     | 78             | 3                  | 4                    | 4                   | 88                       | 144                         | -56                      |