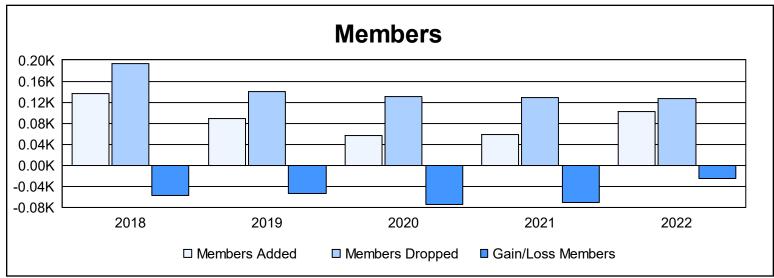

District 5 SE As of June 2022 Cumulative

| Year      | New<br>Clubs | Dropped<br>Clubs | Gain/<br>Loss<br>Clubs | New<br>Members | Charter<br>Members | Reinstate<br>Members | Transfer<br>Members | Total<br>Member<br>Added | Total<br>Members<br>Dropped | Gain/<br>Loss<br>Members |
|-----------|--------------|------------------|------------------------|----------------|--------------------|----------------------|---------------------|--------------------------|-----------------------------|--------------------------|
| 2017-2018 | 0            | 3                | -3                     | 124            | 0                  | 2                    | 10                  | 136                      | 194                         | -58                      |
| 2018-2019 | 0            | 2                | -2                     | 78             | 0                  | 8                    | 2                   | 88                       | 141                         | -53                      |
| 2019-2020 | 0            | 0                | 0                      | 51             | 0                  | 2                    | 4                   | 57                       | 131                         | -74                      |
| 2020-2021 | 1            | 3                | -2                     | 37             | 13                 | 5                    | 4                   | 59                       | 129                         | -70                      |
| 2021-2022 | 0            | 1                | -1                     | 98             | 0                  | 2                    | 2                   | 102                      | 127                         | -25                      |
| Average   | 0            | 2                | -2                     | 78             | 3                  | 4                    | 4                   | 88                       | 144                         | -56                      |